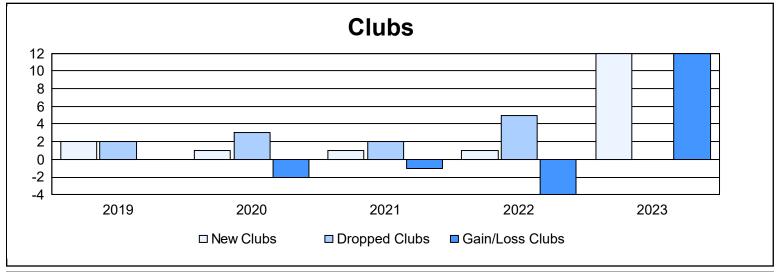

District 201N5 As of June 2023 Cumulative

| Year      | New<br>Clubs | Dropped<br>Clubs | Gain/<br>Loss<br>Clubs | New<br>Members | Charter<br>Members | Reinstate<br>Members | Transfer<br>Members | Total<br>Member<br>Added | Total<br>Members<br>Dropped | Gain/<br>Loss<br>Members |
|-----------|--------------|------------------|------------------------|----------------|--------------------|----------------------|---------------------|--------------------------|-----------------------------|--------------------------|
| 2018-2019 | 2            | 2                | 0                      | 182            | 52                 | 7                    | 24                  | 265                      | 307                         | -42                      |
| 2019-2020 | 1            | 3                | -2                     | 206            | 25                 | 13                   | 23                  | 267                      | 280                         | -13                      |
| 2020-2021 | 1            | 2                | -1                     | 194            | 26                 | 12                   | 23                  | 255                      | 263                         | -8                       |
| 2021-2022 | 1            | 5                | -4                     | 171            | 24                 | 15                   | 17                  | 227                      | 195                         | 32                       |
| 2022-2023 | 12           | 0                | 12                     | 277            | 307                | 7                    | 15                  | 606                      | 253                         | 353                      |
| Average   | 3            | 2                | 1                      | 206            | 87                 | 11                   | 20                  | 324                      | 260                         | 64                       |