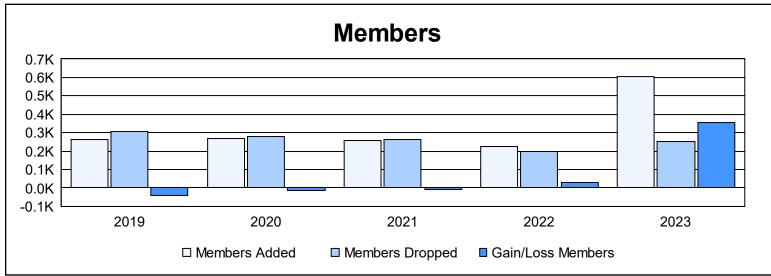

District 201N5 As of June 2023 Cumulative

| Year      | New<br>Clubs | Dropped<br>Clubs | Gain/<br>Loss<br>Clubs | New<br>Members | Charter<br>Members | Reinstate<br>Members | Transfer<br>Members | Total<br>Member<br>Added | Total<br>Members<br>Dropped | Gain/<br>Loss<br>Members |
|-----------|--------------|------------------|------------------------|----------------|--------------------|----------------------|---------------------|--------------------------|-----------------------------|--------------------------|
| 2018-2019 | 2            | 2                | 0                      | 182            | 52                 | 7                    | 24                  | 265                      | 307                         | -42                      |
| 2019-2020 | 1            | 3                | -2                     | 206            | 25                 | 13                   | 23                  | 267                      | 280                         | -13                      |
| 2020-2021 | 1            | 2                | -1                     | 194            | 26                 | 12                   | 23                  | 255                      | 263                         | -8                       |
| 2021-2022 | 1            | 5                | -4                     | 171            | 24                 | 15                   | 17                  | 227                      | 195                         | 32                       |
| 2022-2023 | 12           | 0                | 12                     | 277            | 307                | 7                    | 15                  | 606                      | 253                         | 353                      |
| Average   | 3            | 2                | 1                      | 206            | 87                 | 11                   | 20                  | 324                      | 260                         | 64                       |